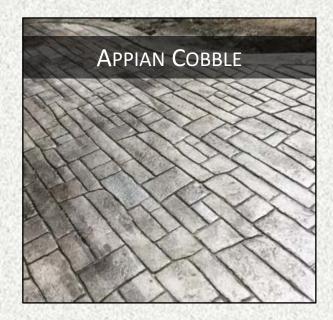

NEW HAMPSHIRE'S

DECORATIVE CONCRETE SPECIALIST

Vaillancourt Concrete & Construction is a Decorative Concrete company that provides all aspects of concrete flatwork, such as sidewalks, floors, curbs, patios, and driveways. Our Specialty and what we are most known for is our Stamped concrete talent. We can design a decorative concrete project to fit any budget. With numerous colors and patterns to choose from its a beautiful alternative to traditional brick or paver walkways and patios requiring minimal to no upkeep for years.