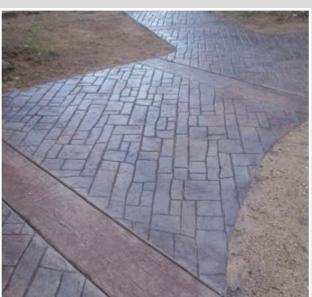

NEW HAMPSHIRE'S

DECORATIVE CONCRETE SPECIALIST

Vaillancourt Concrete & Construction is a Decorative Concrete company that provides all aspects of concrete flatwork, such as sidewalks, floors, curbs, patios, and driveways. Our Specialty and what we are most known for is our Stamped concrete talent. We can design a decorative concrete project to fit any budget. With numerous colors and patterns to choose from its a beautiful alternative to traditional brick or paver walkways and patios requiring minimal to no upkeep for years.