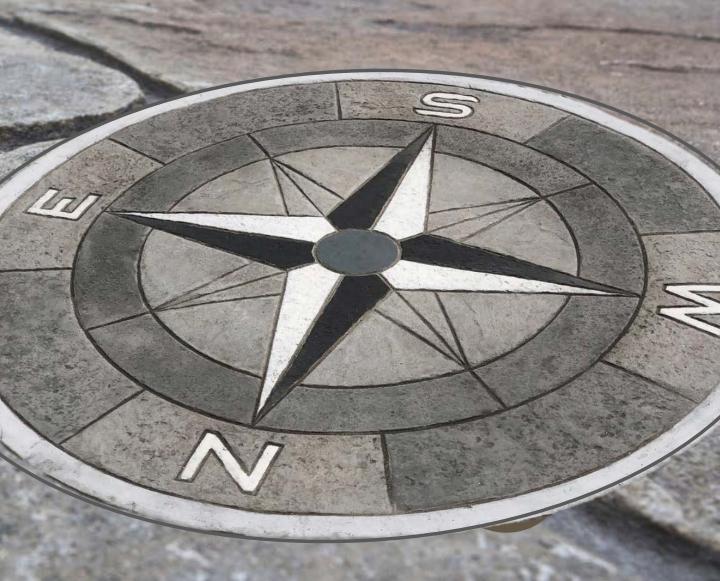

NEW HAMPSHIRE'S

DECORATIVE CONCRETE SPECIALIST

Vaillancourt Concrete & Construction is a Decorative Concrete company that provides all aspects of concrete flatwork, such as sidewalks, floors, curbs, patios, and driveways. Our Specialty and what we are most known for is our Stamped concrete talent. We can design a decorative concrete project to fit any budget. With numerous colors and patterns to choose from its a beautiful alternative to traditional brick or paver walkways and patios requiring minimal to no upkeep for years.







vaillancourtconcrete.com

#### Northern New England Concrete Association 2018 Excellence In Concrete Award





















































































## BANDS & BORDERS

vaillancourtconcrete.com



# MEDALLIONS

vail