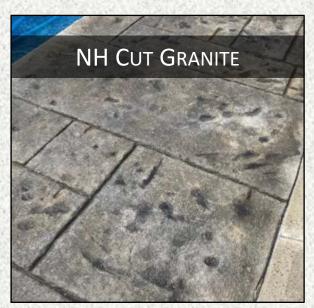

NEW HAMPSHIRE'S

DECORATIVE CONCRETE SPECIALIST

Vaillancourt Concrete & Construction is a Decorative Concrete company that provides all aspects of concrete flatwork, such as sidewalks, floors, curbs, patios, and driveways. Our Specialty and what we are most known for is our Stamped concrete talent. We can design a decorative concrete project to fit any budget. With numerous colors and patterns to choose from its a beautiful alternative to traditional brick or paver walkways and patios requiring minimal to no upkeep for years.







vaillancourtconcrete.com

#### Northern New England Concrete Association 2018 Excellence In Concrete Award





















































































## BANDS & BORDERS

vaillancourtconcrete.com



# MEDALLIONS

vaillancourtconcrete.com















#### PRIMARY CONCRETE COLORS



### SECONDARY ANTIQUING COLORS





We Specialize in Decorative Concrete, but we apply the same attention to detail to....FOUNDATIONS















The Vaillancourt team have been serving New Hampshire home and business owners for over 12 years. Our philosophy of professional service, superior quality, and straightforward pricing, has been the key to our success. We hire dedicated laborers, and invest heavily in on-the-job training.

Vaillancourt Concrete and Construction is centrally-based out of Milford, NH. We are fully-insured and serve residential customers in southern New Hampshire and nort