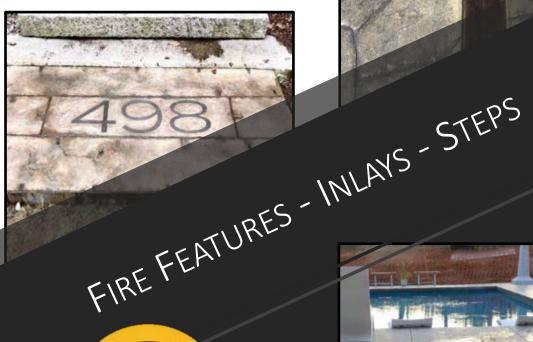

NEW HAMPSHIRE'S

DECORATIVE CONCRETE SPECIALIST

Vaillancourt Concrete & Construction is a Decorative Concrete company that provides all aspects of concrete flatwork, such as sidewalks, floors, curbs, patios, and driveways. Our Specialty and what we are most known for is our Stamped concrete talent. We can design a decorative concrete project to fit any budget. With numerous colors and patterns to choose from its a beautiful alternative to traditional brick or paver walkways and patios requiring minimal to no upkeep for years.