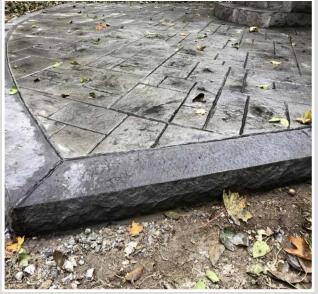

NEW HAMPSHIRE'S

DECORATIVE CONCRETE SPECIALIST

Vaillancourt Concrete & Construction is a Decorative Concrete company that provides all aspects of concrete flatwork, such as sidewalks, floors, curbs, patios, and driveways. Our Specialty and what we are most known for is our Stamped concrete talent. We can design a decorative concrete project to fit any budget. With numerous colors and patterns to choose from its a beautiful alternative to traditional brick or paver walkways and patios requiring minimal to no upkeep for years.







vaillancourtconcrete.com

#### Northern New England Concrete Association 2018 Excellence In Concrete Award





















































































## BANDS & BORDERS

vaillancourtconcrete.com



# MEDALLIONS

vaillancourtconcrete.com















#### PRIMARY CONCRETE COLORS



### SECONDARY ANTIQUING COLORS





We Specialize in Decorative Concrete, but we apply the same attention to detail to....FOUNDATIONS















The Vaillancourt team have been serving New Hampshire home and business owners for over 12 years. Our philosophy of professional service, superior quality, and straightforward pricing, has been the key to our success. We hire dedicated laborers, and invest heavily in on-the-job training.

Vaillancourt Concrete and Construction is centrally-based out of Milford, NH. We are fully-insured and serve residential customers in southern New Hampshire and northern Massachusetts. We are frequently contracted for c