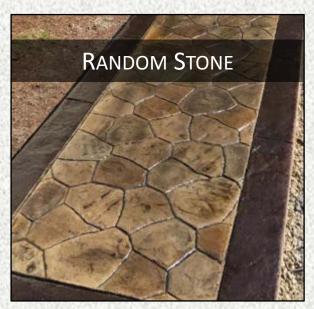

NEW HAMPSHIRE'S

DECORATIVE CONCRETE SPECIALIST

Vaillancourt Concrete & Construction is a Decorative Concrete company that provides all aspects of concrete flatwork, such as sidewalks, floors, curbs, patios, and driveways. Our Specialty and what we are most known for is our Stamped concrete talent. We can design a decorative concrete project to fit any budget. With numerous colors and patterns to choose from its a beautiful alternative to traditional brick or paver walkways and patios requiring minimal to no upkeep for years.







vaillancourtconcrete.com

#### Northern New England Concrete Association 2018 Excellence In Concrete Award





















































































## BANDS & BORDERS

vaillancourtconcrete.com



# MEDALLIONS

vaillancourtconcrete.com















#### PRIMARY CONCRETE COLORS



### SECONDARY ANTIQUING COLORS





We Specialize in Decorative Concrete, but we apply the same attention to detail to....FOUNDATIONS















The Vaillancourt team have been serving New Hampshire home and business owners for over 12 years. Our philosophy of professional service, superior quality, and straightforward pricing, has been the key to our success. We hire dedicated laborers, and invest heavily in on-the-job training.

Vaillancourt Concrete and Construction is centrally-based out of Milford, NH. We are fully-insured and serve residential customers in southern New Hampshire and