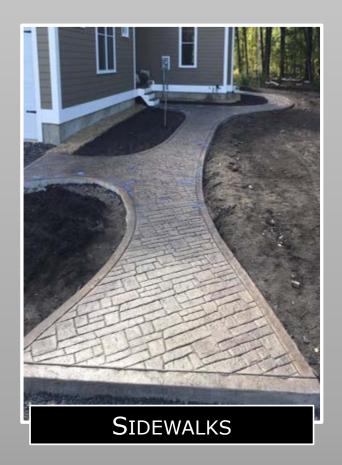

NEW HAMPSHIRE'S

DECORATIVE CONCRETE SPECIALIST

Vaillancourt Concrete & Construction is a Decorative Concrete company that provides all aspects of concrete flatwork, such as sidewalks, floors, curbs, patios, and driveways. Our Specialty and what we are most known for is our Stamped concrete talent. We can design a decorative concrete project to fit any budget. With numerous colors and patterns to choose from its a beautiful alternative to traditional brick or paver walkways and patios requiring minimal to no upkeep for years.