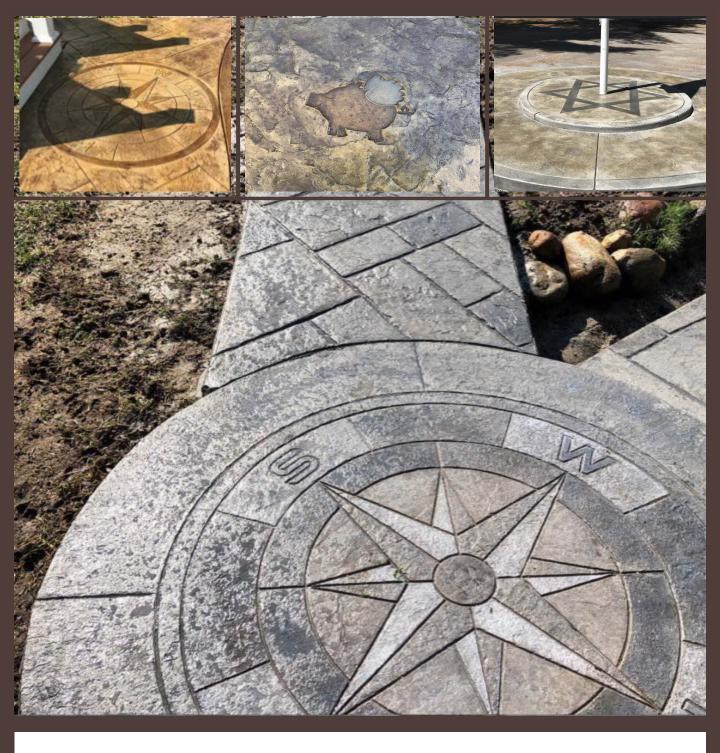

NEW HAMPSHIRE'S

DECORATIVE CONCRETE SPECIALIST

Vaillancourt Concrete & Construction is a Decorative Concrete company that provides all aspects of concrete flatwork, such as sidewalks, floors, curbs, patios, and driveways. Our Specialty and what we are most known for is our Stamped concrete talent. We can design a decorative concrete project to fit any budget. With numerous colors and patterns to choose from its a beautiful alternative to traditional brick or paver walkways and patios requiring minimal to no upkeep for years.







vaillancourtconcrete.com

#### Northern New England Concrete Association 2018 Excellence In Concrete Award





















































































## BANDS & BORDERS

vaillancourtconcrete.com



# MEDALLIONS

vaillancourtconcrete.com















#### PRIMARY CONCRETE COLORS



### SECONDARY ANTIQUING COLORS





We Specialize in Decorative Concrete, but we apply the same attention to detail to....FOUNDATIONS















The Vaillancourt team have been serving New Hampshire home and business owners for over 12 years. Our philosophy of professional service, superior quality, and straightforward pricing, has been the key to our success. We hire dedicated laborers, and invest heavily in on-the-job training.

Vaillancourt Concrete and Construction is centrally-based out of Milford, NH. We are fully-insured and serve residential customers in southern New Hampshire and northern Massachusetts. We are frequently contracted for commercial projects in New Hampshire, Maine, Massachuse