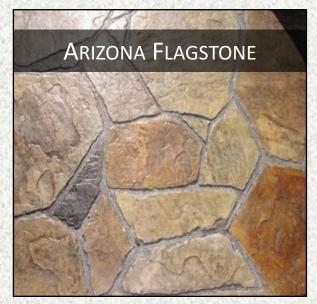

NEW HAMPSHIRE'S

DECORATIVE CONCRETE SPECIALIST

Vaillancourt Concrete & Construction is a Decorative Concrete company that provides all aspects of concrete flatwork, such as sidewalks, floors, curbs, patios, and driveways. Our Specialty and what we are most known for is our Stamped concrete talent. We can design a decorative concrete project to fit any budget. With numerous colors and patterns to choose from its a beautiful alternative to traditional brick or paver walkways and patios requiring minimal to no upkeep for years.