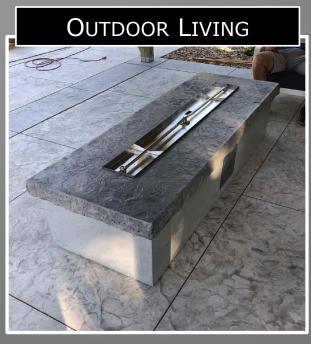

NEW HAMPSHIRE'S

DECORATIVE CONCRETE SPECIALIST

Vaillancourt Concrete & Construction is a Decorative Concrete company that provides all aspects of concrete flatwork, such as sidewalks, floors, curbs, patios, and driveways. Our Specialty and what we are most known for is our Stamped concrete talent. We can design a decorative concrete project to fit any budget. With numerous colors and patterns to choose from its a beautiful alternative to traditional brick or paver walkways and patios requiring minimal to no upkeep for years.