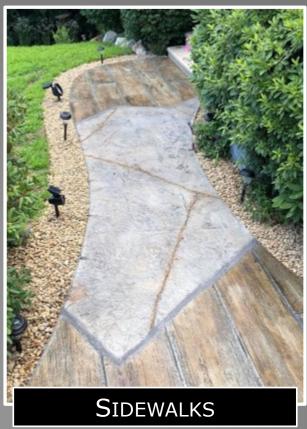

NEW HAMPSHIRE'S

DECORATIVE CONCRETE SPECIALIST

Vaillancourt Concrete & Construction is a Decorative Concrete company that provides all aspects of concrete flatwork, such as sidewalks, floors, curbs, patios, and driveways. Our Specialty and what we are most known for is our Stamped concrete talent. We can design a decorative concrete project to fit any budget. With numerous colors and patterns to choose from its a beautiful alternative to traditional brick or paver walkways and patios requiring minimal to no upkeep for years.