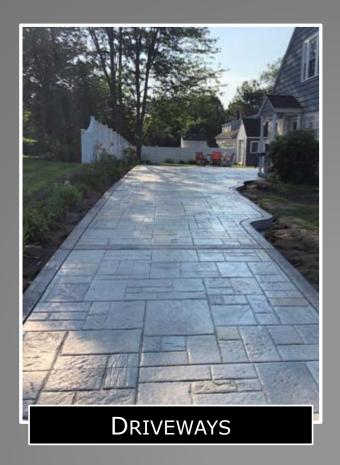

NEW HAMPSHIRE'S

DECORATIVE CONCRETE SPECIALIST

Vaillancourt Concrete & Construction is a Decorative Concrete company that provides all aspects of concrete flatwork, such as sidewalks, floors, curbs, patios, and driveways. Our Specialty and what we are most known for is our Stamped concrete talent. We can design a decorative concrete project to fit any budget. With numerous colors and patterns to choose from its a beautiful alternative to traditional brick or paver walkways and patios requiring minimal to no upkeep for years.