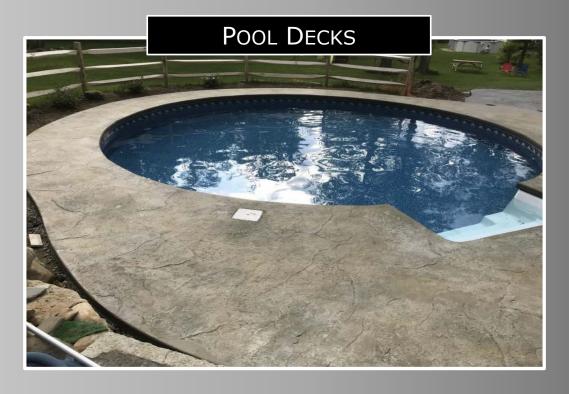

NEW HAMPSHIRE'S

DECORATIVE CONCRETE SPECIALIST

Vaillancourt Concrete & Construction is a Decorative Concrete company that provides all aspects of concrete flatwork, such as sidewalks, floors, curbs, patios, and driveways. Our Specialty and what we are most known for is our Stamped concrete talent. We can design a decorative concrete project to fit any budget. With numerous colors and patterns to choose from its a beautiful alternative to traditional brick or paver walkways and patios requiring minimal to no upkeep for years.