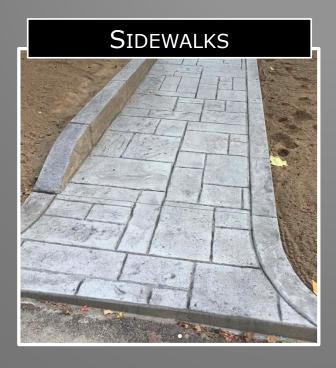

NEW HAMPSHIRE'S

DECORATIVE CONCRETE SPECIALIST

Vaillancourt Concrete & Construction is a Decorative Concrete company that provides all aspects of concrete flatwork, such as sidewalks, floors, curbs, patios, and driveways. Our Specialty and what we are most known for is our Stamped concrete talent. We can design a decorative concrete project to fit any budget. With numerous colors and patterns to choose from its a beautiful alternative to traditional brick or paver walkways and patios requiring minimal to no upkeep for years.