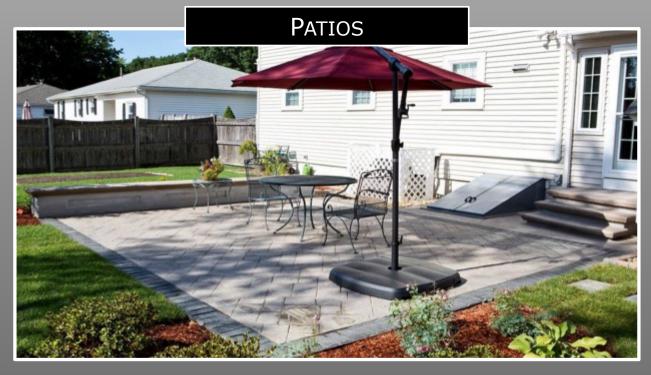

NEW HAMPSHIRE'S

DECORATIVE CONCRETE SPECIALIST

Vaillancourt Concrete & Construction is a Decorative Concrete company that provides all aspects of concrete flatwork, such as sidewalks, floors, curbs, patios, and driveways. Our Specialty and what we are most known for is our Stamped concrete talent. We can design a decorative concrete project to fit any budget. With numerous colors and patterns to choose from its a beautiful alternative to traditional brick or paver walkways and patios requiring minimal to no upkeep for years.