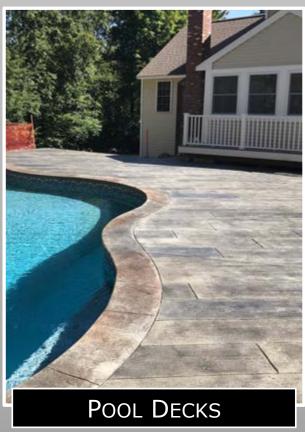

NEW HAMPSHIRE'S

DECORATIVE CONCRETE SPECIALIST

Vaillancourt Concrete & Construction is a Decorative Concrete company that provides all aspects of concrete flatwork, such as sidewalks, floors, curbs, patios, and driveways. Our Specialty and what we are most known for is our Stamped concrete talent. We can design a decorative concrete project to fit any budget. With numerous colors and patterns to choose from its a beautiful alternative to traditional brick or paver walkways and patios requiring minimal to no upkeep for years.