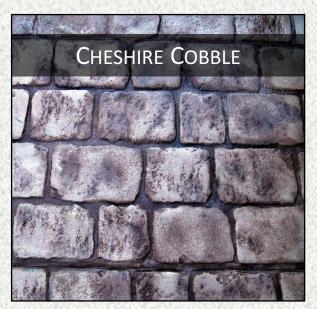

NEW HAMPSHIRE'S

DECORATIVE CONCRETE SPECIALIST

Vaillancourt Concrete & Construction is a Decorative Concrete company that provides all aspects of concrete flatwork, such as sidewalks, floors, curbs, patios, and driveways. Our Specialty and what we are most known for is our Stamped concrete talent. We can design a decorative concrete project to fit any budget. With numerous colors and patterns to choose from its a beautiful alternative to traditional brick or paver walkways and patios requiring minimal to no upkeep for years.