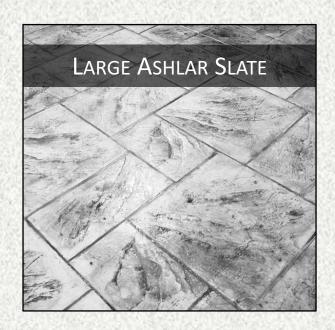

NEW HAMPSHIRE'S

DECORATIVE CONCRETE SPECIALIST

Vaillancourt Concrete & Construction is a Decorative Concrete company that provides all aspects of concrete flatwork, such as sidewalks, floors, curbs, patios, and driveways. Our Specialty and what we are most known for is our Stamped concrete talent. We can design a decorative concrete project to fit any budget. With numerous colors and patterns to choose from its a beautiful alternative to traditional brick or paver walkways and patios requiring minimal to no upkeep for years.