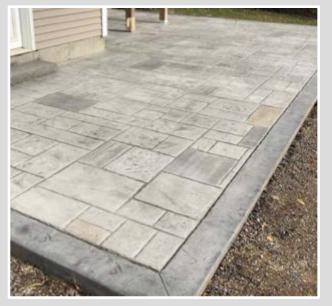

NEW HAMPSHIRE'S

DECORATIVE CONCRETE SPECIALIST

Vaillancourt Concrete & Construction is a Decorative Concrete company that provides all aspects of concrete flatwork, such as sidewalks, floors, curbs, patios, and driveways. Our Specialty and what we are most known for is our Stamped concrete talent. We can design a decorative concrete project to fit any budget. With numerous colors and patterns to choose from its a beautiful alternative to traditional brick or paver walkways and patios requiring minimal to no upkeep for years.







vaillancourtconcrete.com

#### Northern New England Concrete Association 2018 Excellence In Concrete Award





















































































## BANDS & BORDERS

vaillancourtconcrete.com



# MEDALLIONS

vaillancourtconcrete.com















#### PRIMARY CONCRETE COLORS



### SECONDARY ANTIQUING COLORS





We Specialize in Decorative Concrete, but we apply the same attention to detail to....FOUNDATIONS















The Vaillancourt team have been serving New Hampshire home and business owners for over 12 years. Our philosophy of professional service, superior quality, and straightforward pricing, has been the key to our success. We hire dedicated laborers, and invest heavily in on-the-job training.

Vaillancourt Concrete and Construction is centrally-based out of Milford, NH. We are fully-insured and serve residential customers in southern New Hampshire and northern Massachusetts. We are frequently contracted for