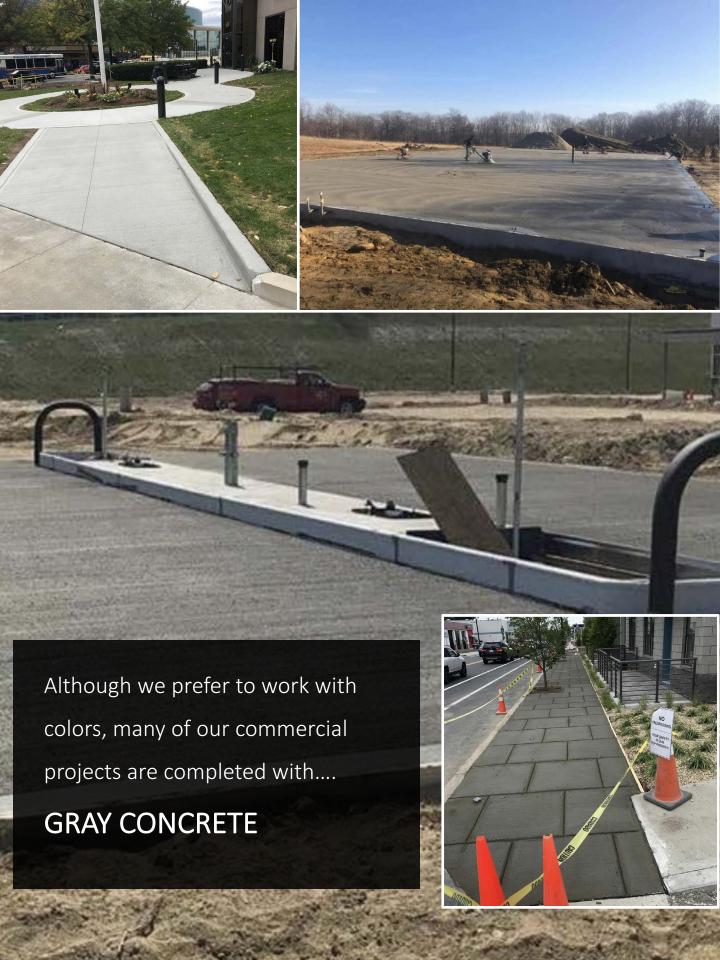

NEW HAMPSHIRE'S

DECORATIVE CONCRETE SPECIALIST

Vaillancourt Concrete & Construction is a Decorative Concrete company that provides all aspects of concrete flatwork, such as sidewalks, floors, curbs, patios, and driveways. Our Specialty and what we are most known for is our Stamped concrete talent. We can design a decorative concrete project to fit any budget. With numerous colors and patterns to choose from its a beautiful alternative to traditional brick or paver walkways and patios requiring minimal to no upkeep for years.

Vaillancourt Concrete and Construction is centrally-based out of Milford, NH. We are fully-insured and serve residential customers in southern New Hampshire and northern Massachusetts. We are frequently contracted for commercial projects in New Hampshire, Maine, Massachusetts, Vermont, Connecticut, and Rhode Island.