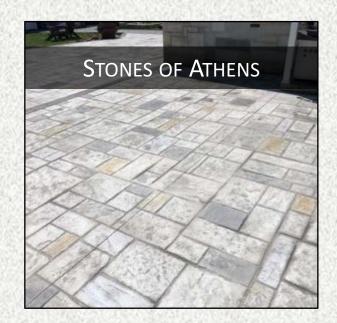

NEW HAMPSHIRE'S

DECORATIVE CONCRETE SPECIALIST

Vaillancourt Concrete & Construction is a Decorative Concrete company that provides all aspects of concrete flatwork, such as sidewalks, floors, curbs, patios, and driveways. Our Specialty and what we are most known for is our Stamped concrete talent. We can design a decorative concrete project to fit any budget. With numerous colors and patterns to choose from its a beautiful alternative to traditional brick or paver walkways and patios requiring minimal to no upkeep for years.







vaillancourtconcrete.com

#### Northern New England Concrete Association 2018 Excellence In Concrete Award





















































































## BANDS & BORDERS

vaillancourtconcrete.com



# MEDALLIONS

vaillancourtconcrete.com















#### PRIMARY CONCRETE COLORS



### SECONDARY ANTIQUING COLORS





We Specialize in Decorative Concrete, but we apply the same attention to detail to....FOUNDATIONS















The Vaillancourt team have been serving New Hampshire home and business owners for over 12 years. Our philosophy of professional service, superior quality, and straightforward pricing, has been the key to our success. We hire dedicated laborers, and invest heavily in on-the-job training.

Vaillancourt Concrete and Construction is centrally-based out of Milford, NH. We are fully-insured and serve residential customers in southern New