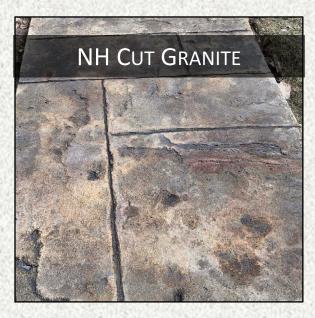

NEW HAMPSHIRE'S

DECORATIVE CONCRETE SPECIALIST

Vaillancourt Concrete & Construction is a Decorative Concrete company that provides all aspects of concrete flatwork, such as sidewalks, floors, curbs, patios, and driveways. Our Specialty and what we are most known for is our Stamped concrete talent. We can design a decorative concrete project to fit any budget. With numerous colors and patterns to choose from its a beautiful alternative to traditional brick or paver walkways and patios requiring minimal to no upkeep for years.