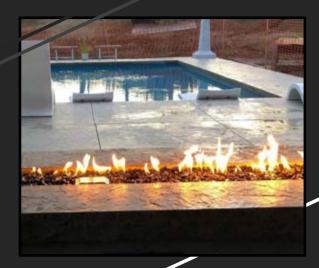

NEW HAMPSHIRE'S

DECORATIVE CONCRETE SPECIALIST

Vaillancourt Concrete & Construction is a Decorative Concrete company that provides all aspects of concrete flatwork, such as sidewalks, floors, curbs, patios, and driveways. Our Specialty and what we are most known for is our Stamped concrete talent. We can design a decorative concrete project to fit any budget. With numerous colors and patterns to choose from its a beautiful alternative to traditional brick or paver walkways and patios requiring minimal to no upkeep for years.