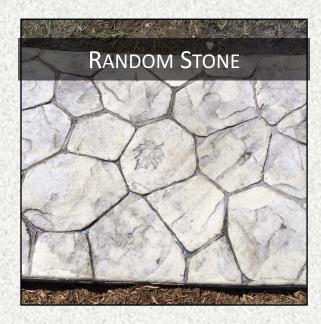

NEW HAMPSHIRE'S

DECORATIVE CONCRETE SPECIALIST

Vaillancourt Concrete & Construction is a Decorative Concrete company that provides all aspects of concrete flatwork, such as sidewalks, floors, curbs, patios, and driveways. Our Specialty and what we are most known for is our Stamped concrete talent. We can design a decorative concrete project to fit any budget. With numerous colors and patterns to choose from its a beautiful alternative to traditional brick or paver walkways and patios requiring minimal to no upkeep for years.