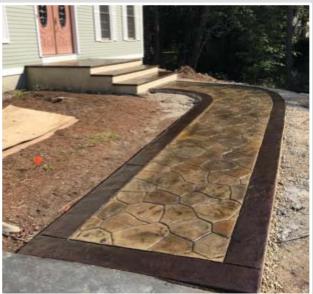

NEW HAMPSHIRE'S

DECORATIVE CONCRETE SPECIALIST

Vaillancourt Concrete & Construction is a Decorative Concrete company that provides all aspects of concrete flatwork, such as sidewalks, floors, curbs, patios, and driveways. Our Specialty and what we are most known for is our Stamped concrete talent. We can design a decorative concrete project to fit any budget. With numerous colors and patterns to choose from its a beautiful alternative to traditional brick or paver walkways and patios requiring minimal to no upkeep for years.







vaillancourtconcrete.com

#### Northern New England Concrete Association 2018 Excellence In Concrete Award





















































































## BANDS & BORDERS

vaillancourtconcrete.com



# MEDALLIONS

vaillancourtconcrete.com















#### PRIMARY CONCRETE COLORS



### SECONDARY ANTIQUING COLORS





We Specialize in Decorative Concrete, but we apply the same attention to detail to....FOUNDATIONS















The Vaillancourt team have been serving New Hampshire home and business owners for over 12 years. Our philosophy of professional service, superior quality, and straightforward pricing, has been the key to our success. We hire dedicated laborers, and invest heavily in on-the-job training.

Vaillancourt Concrete and Construction is centrally-based out of Milford, NH. We are fully-insured and serve residential customers in southern New Hampshire and northern Massachusetts. We are frequently contracted for com