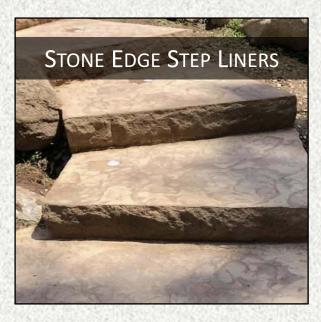

NEW HAMPSHIRE'S

DECORATIVE CONCRETE SPECIALIST

Vaillancourt Concrete & Construction is a Decorative Concrete company that provides all aspects of concrete flatwork, such as sidewalks, floors, curbs, patios, and driveways. Our Specialty and what we are most known for is our Stamped concrete talent. We can design a decorative concrete project to fit any budget. With numerous colors and patterns to choose from its a beautiful alternative to traditional brick or paver walkways and patios requiring minimal to no upkeep for years.