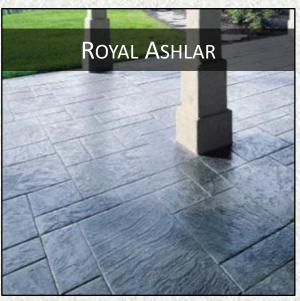

NEW HAMPSHIRE'S

DECORATIVE CONCRETE SPECIALIST

Vaillancourt Concrete & Construction is a Decorative Concrete company that provides all aspects of concrete flatwork, such as sidewalks, floors, curbs, patios, and driveways. Our Specialty and what we are most known for is our Stamped concrete talent. We can design a decorative concrete project to fit any budget. With numerous colors and patterns to choose from its a beautiful alternative to traditional brick or paver walkways and patios requiring minimal to no upkeep for years.